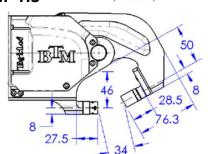

HHP-H1

HHP-H2

HHP-H3

HHP-V2

HHP-T1

#### HHP-H2 Unit for Tog-L-Loc and Lance-N-Loc tools

For die change it is only required to loosen the lower tool mount set screw.

To replace the punch, the stripper system has to be dismantled (loosen the blue screws) and then the punch must be removed from the punch holder

The tool holders can also be used reversible.

The tool holders are suitable for the Use of round and rectangular button tools.

Clinching Unit HHP Fast-Clever-Ergonomic