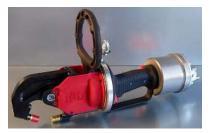

## **Hand Held Clinching Unit**

CERTIFICATE TÜV NORD Systems GmbH & Co. KG, Hamburg, BTM [Europe] Blechverbindungstechnik GmbH, Erwitte: Lance-N-Loc® Air tightness class D. TÜV NORD Systems GmbH & Co. KG

## **Features & Specifications**

- Full pneumatic one air connection
- 35 kN pressure force
- Capable for Tog-L-Loc® round, Lance-N-Loc™ rectangular

and Oval-Loc<sup>™</sup> oval joint clinch tooling

- Two trigger one hand operation:
  - Closing and opening the upper jaw
  - Power cycle to clinch
- Large opening width especially suitable for clinching **HVAC** products
- Safe repeatable power stroke
- Built in pivot mechanism turnable to 360°
- Easy handling
- Weight 6,5 kg / 14 pounds
- Optimal weight design

Clinching Unit HHP - V2 **Fast-Clever-Ergonomic** 