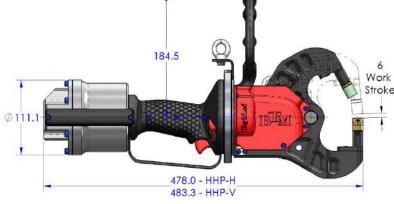

#### Spezifikations

Weight (unit only): 6,4 kg

Rated operating pressure: max. 6 bar

Force output at 6 bar: 35 kN

Max. material thickness (mild steel): 3,5 mm

Max. jaw open: 34 mm

Stroke at jaw work position: 6 – 7 mm

#### **HHP Overview**

The HHP Unit has got a fully pneumatic drive that is operated with a maximum of 6 bar compressed air. The unit is a scissor construction. It has gotseveral tool holders for punches and dies, which can also be used reversible. This feature make the HHP Hand Held Clinch Unit a versatile working equipment. The tool adjustment to different materials and sheet metal thicknesses occurs with a few handle steps via a tool adjusting cam.