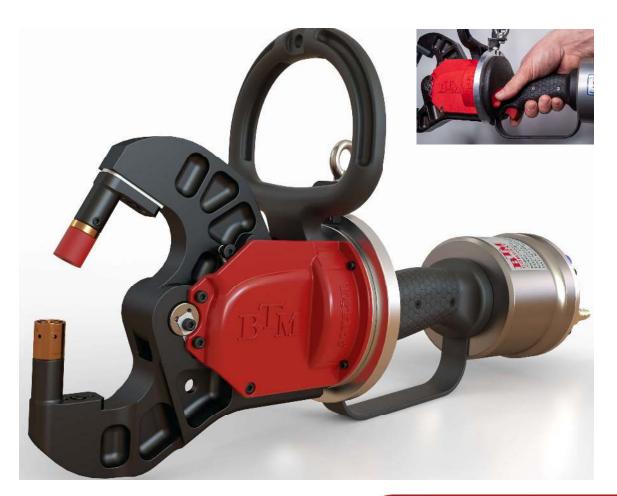

# HHP – V2 Hand Held Clinching Unit

**Tool holder exchangeable** 

Clinching Unit HHP - V2

**Fast-Clever-Ergonomic** 

#### **BTM HHP Clinch Units**