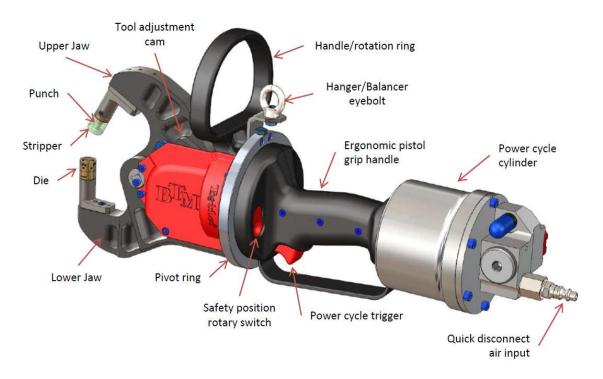

## **Features & Specifications**

- Full pneumatic one air connection
- 35 kN pressure force
- Capable for Tog-L-Loc® round, Lance-N-Loc™ rectangular

and Oval-Loc<sup>™</sup> oval joint clinch tooling

- Two trigger one hand operation:
  - Closing and opening the upper jaw
  - Power cycle to clinch
- Large opening width especially suitable for clinching **HVAC** products
- Safe repeatable power stroke
- Built in pivot mechanism turnable to 360°
- Easy handling
- Weight 6,5 kg / 14 pounds
- Optimal weight design

#### **HHP Overview**

The HHP Unit has got a fully pneumatic drive that is operated with a maximum of 6 bar compressed air. The unit is a scissor construction. It has gotseveral tool holders for punches and dies, which can also be used reversible. This feature make the HHP Hand Held Clinch Unit a versatile working equipment. The tool adjustment to different materials and sheet metal thicknesses occurs with a few handle steps via a tool adjusting cam.