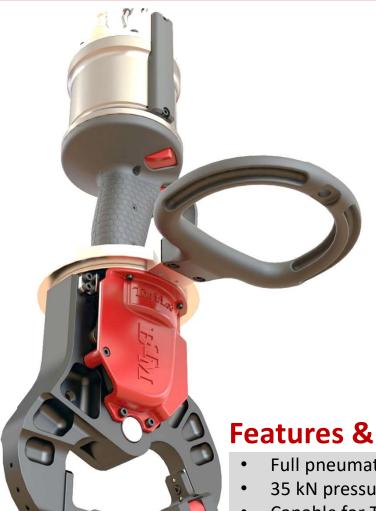

## **Features & Specifications**

- Full pneumatic one air connection
- 35 kN pressure force
- Capable for Tog-L-Loc® round, Lance-N-Loc™ rectangular

and Oval-Loc<sup>™</sup> oval joint clinch tooling

- Two trigger one hand operation:
  - Closing and opening the upper jaw
  - Power cycle to clinch
- Large opening width especially suitable for clinching **HVAC** products
- Safe repeatable power stroke
- Built in pivot mechanism turnable to 360°
- Easy handling
- Weight 6,5 kg / 14 pounds
- Optimal weight design

Clinching Unit HHP - V2 **Fast-Clever-Ergonomic** 