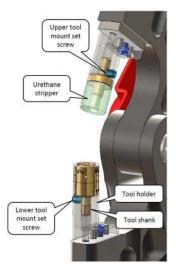

#### HHP-H1 Unit for Tog-L-Loc (only)

The tool can be exchanged easily by loosening the mount set screw and then removing the active elements (punch / die).

The punch and die can be used reversibly.

An HHP-H1 can be converted into an HHP-H2 in a few simple steps. The tool holders are easy to exchange. To do this, only one fastening screw needs to be loosened and then the tool holder removed.

#### HHP-H2 Unit for Tog-L-Loc and Lance-N-Loc tools

For die change it is only required to loosen the lower tool mount set screw.

To replace the punch, the stripper system has to be dismantled (loosen the blue screws) and then the punch must be removed from the punch holder

The tool holders can also be used reversible.

The tool holders are suitable for the Use of round and rectangular button tools.

Clinching Unit HHP Fast-Clever-Ergonomic