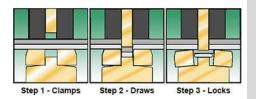

#### **HHP Overview**

The HHP Unit has got a fully pneumatic drive that is operated with a maximum of 6 bar compressed air. The unit is a scissor construction. It has gotseveral tool holders for punches and dies, which can also be used reversible. This feature make the HHP Hand Held Clinch Unit a versatile working equipment. The tool adjustment to different materials and sheet metal thicknesses occurs with a few handle steps via a tool adjusting cam.