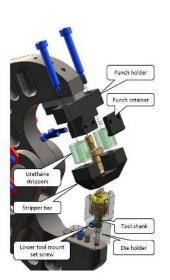

#### HHP-H1 Unit for Tog-L-Loc (only)

The tool can be exchanged easily by loosening the mount set screw and then removing the active elements (punch / die).

The punch and die can be used reversibly.

An HHP-H1 can be converted into an HHP-H2 in a few simple steps. The tool holders are easy to exchange. To do this, only one fastening screw needs to be loosened and then the tool holder removed.

#### HHP-H2 Unit for Tog-L-Loc and Lance-N-Loc tools

For die change it is only required to loosen the lower tool mount set screw.

To replace the punch, the stripper system has to be dismantled (loosen the blue screws) and then the punch must be removed from the punch holder

The tool holders can also be used reversible.

The tool holders are suitable for the Use of round and rectangular button tools.

Clinching Unit HHP Fast-Clever-Ergonomic