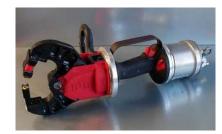

# HHP – V2 Hand Held Clinching Unit

**Tool holder exchangeable** 

Clinching Unit HHP - V2

**Fast-Clever-Ergonomic** 

#### **BTM HHP Clinch Units**

#### Advantages:

- Operates from a single shop air line
- Grips contures for operator comfort
- Available Titanium jaws for light weight with strength
- Available units with end balanced, horizontaly or vertically oriented handle/trigger
- Simple tool adjustment

#### Features:

- Horizontal or Vertical tooling orientation units
- Integral ball bearing gyro ring (360°) for improved agility
- Ø3,0; Ø3,8; Ø4,6 mm Tog-L-Loc® round tool system insertable
- 3,0; 3,8 mm Lance-N-Loc® rectangular tool system insertable
- Tooling is reversable between jaws
- Different stripper systems available
- Short cycle time