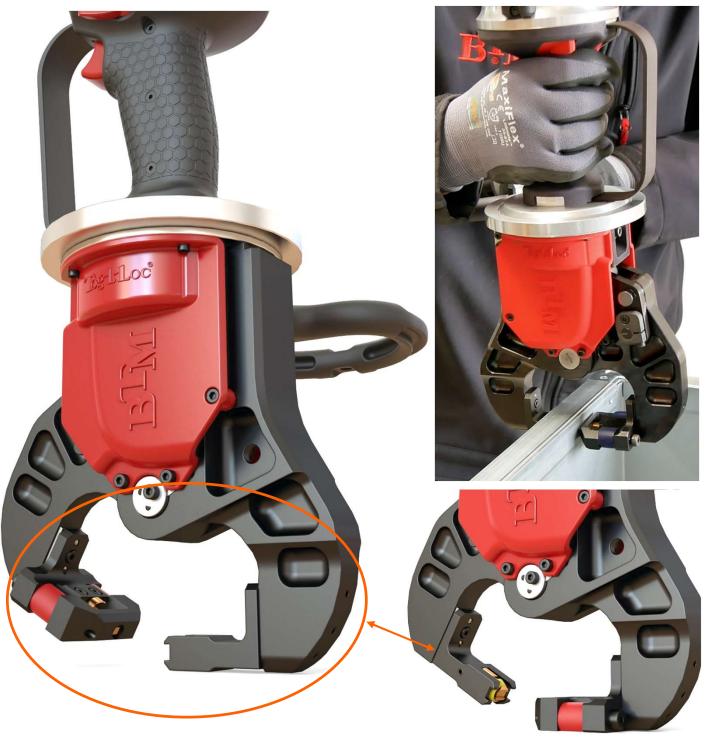

#### HHP-H1 Unit for Tog-L-Loc (only)

The tool can be exchanged easily by loosening the mount set screw and then removing the active elements (punch / die).

The punch and die can be used reversibly.

An HHP-H1 can be converted into an HHP-H2 in a few simple steps. The tool holders are easy to exchange. To do this, only one fastening screw needs to be loosened and then the tool holder removed.

#### HHP-H2 Unit for Tog-L-Loc and Lance-N-Loc tools

For die change it is only required to loosen the lower tool mount set screw.

To replace the punch, the stripper system has to be dismantled (loosen the blue screws) and then the punch must be removed from the punch holder

The tool holders can also be used reversible.

The tool holders are suitable for the Use of round and rectangular button tools.

Clinching Unit HHP Fast-Clever-Ergonomic