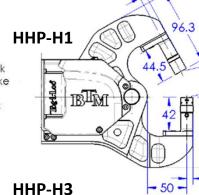

HHP-H1

HHP-H2

HHP-H3

HHP-V2

HHP-T1

#### HHP-H1 Unit for Tog-L-Loc (only)

The tool can be exchanged easily by loosening the mount set screw and then removing the active elements (punch / die).

The punch and die can be used reversibly.

An HHP-H1 can be converted into an HHP-H2 in a few simple steps. The tool holders are easy to exchange. To do this, only one fastening screw needs to be loosened and then the tool holder removed.