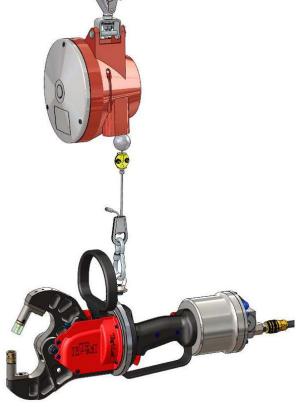

rt cycle time



HHP-H1



HHP-H2









HHP-H3



HHP-V2





HHP-T1

#### Spezifikations

Weight (unit only): 6,4 kg

Rated operating pressure: max. 6 bar

Force output at 6 bar: 35 kN

Max. material thickness (mild steel): 3,5 mm

Max. jaw open: 34 mm

Stroke at jaw work position: 6 – 7 mm

Clinching Unit HHP Fast-Clever-Ergonomic



#### **HHP Overview**

The HHP Unit has got a fully pneumatic drive that is operated with a maximum of 6 bar compressed air. The unit is a scissor construction. It has gotseveral tool holders for punches and dies, which can also be used reversible. This feature make the HHP Hand Held Clinch Unit a versatile working equipment. The tool adjustment to different materials and sheet metal thicknesses occurs with a few handle steps via a tool adjusting cam.





Balancer as an option

Clinching Unit HHP Fast-Clever-Ergonomic



### BTM HHP Modification of the Variants H1 and H2



#### HHP-H1 Unit for Tog-L-Loc (only)

The tool can be exchanged easily by loosening the mount set screw and then removing the active elements (punch / die).

The punch and die can be used reversibly.

An HHP-H1 can be converted into an HHP-H2 in a few simple steps. The tool holders are easy to exchange. To do this, only one fastening screw needs to be loosened and then the tool holder removed.



#### HHP-H2 Unit for Tog-L-Loc and Lance-N-Loc tools

For die change it is only required to loosen the lower tool mount set screw.

To replace the punch, the stripper system has to be dismantled (loosen the blue screws) and then the punch must be removed from the punch holder