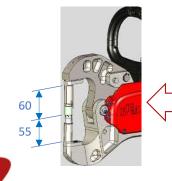

#### Spezifikations

Weight (unit only): 6,4 kg

Rated operating pressure: max. 6 bar

Force output at 6 bar: 35 kN

Max. material thickness (mild steel): 3,5 mm

Max. jaw open: 34 mm

Stroke at jaw work position: 6 – 7 mm

#### HHP-H1 Unit for Tog-L-Loc (only)

The tool can be exchanged easily by loosening the mount set screw and then removing the active elements (punch / die).

The punch and die can be used reversibly.

An HHP-H1 can be converted into an HHP-H2 in a few simple steps. The tool holders are easy to exchange. To do this, only one fastening screw needs to be loosened and then the tool holder removed.

#### HHP-H2 Unit for Tog-L-Loc and Lance-N-Loc tools

For die change it is only required to loosen the lower tool mount set screw.

To replace the punch, the stripper system has to be dismantled (loosen the blue screws) and then the punch must be removed from the punch holder