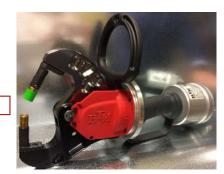

Clinching Unit HHP Fast-Clever-Ergonomic

#### **HHP Overview**

The HHP Unit has got a fully pneumatic drive that is operated with a maximum of 6 bar compressed air. The unit is a scissor construction. It has gotseveral tool holders for punches and dies, which can also be used reversible. This feature make the HHP Hand Held Clinch Unit a versatile working equipment. The tool adjustment to different materials and sheet metal thicknesses occurs with a few handle steps via a tool adjusting cam.