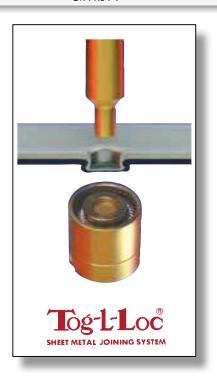

nau

Tel.: +49 (0) 78 41/681 36 0 · Fax +49 (0) 78 41/681 36 25

www.btm-europe.de · info-sued@btm-europe.de





### Rechargeable battery clinch and pierce unit ULBG 602



[Europe]
Blechverbindungstechnik
GmbH

The **BTM clinch and pierce unit ULBG 602** has been designed as a mobile and robust hand held clinch unit with a very high joining force at low handling weight. Therefore, the **ULBG 602** is perfectly suitable for mobile use in- and outside a factory.

Due to its ergonomic and compact construction principle, easy handling is possible even with narrow dimensions.

The joining stroke is activated by one push button, when reaching the front position a retract stroke will be initiated automatically. The pressing procedure can be interrupted at any time.

#### Clinching procedure





# **Technical details: ULBG 602**



BTM [Europe] Blechverbindungstechnik GmbH Handwerkerstraße 6 · D-59597 Erwitte Tel.: +49 (0) 29 43/97 90-0 · Fax +49 (0) 29 43/97 90-90 www.btm-europe.de · info@btm-europe.de

| Weight with battery:                          | 4,1 kg unit only                                       |
|-----------------------------------------------|--------------------------------------------------------|
| Total weight:                                 | 5.6 kg with C-frame (38 mm throat depth)               |
| Max. clinch force:                            | 20 - 60 kN electronically adjustable                   |
| Stroke:                                       | 12-25 mm adjustable                                    |
| Cycle time:                                   |