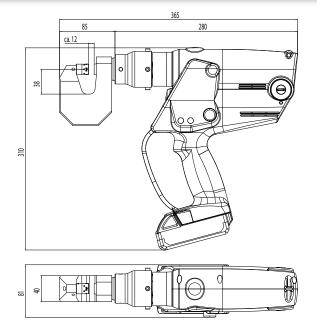

| Weight with battery:                          | 4,1 kg unit only                                       |
|-----------------------------------------------|--------------------------------------------------------|
| Total weight:                                 | 5.6 kg with C-frame (38 mm throat depth)               |
| Max. clinch force:                            | 20 - 60 kN electronically adjustable                   |
| Stroke:                                       | 12-25 mm adjustable                                    |
| Cycle time:                                   | depends on length of stroke                            |
| Clinch tooling <sup>1</sup> :                 | punch and die<br>reversibly exchangeable               |
| Rechargeable battery:                         | 18V/3 Ah Li-Ion                                        |
| Battery capacity:                             | approx. 400 strokes<br>- depends on length of stroke - |
| Charging time:                                | approx. 45 min                                         |
| <sup>1</sup> depends on style of tooling head |                                                        |