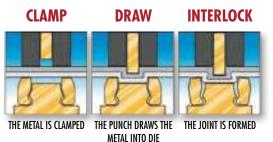

tenau

Tel.: +49 (0) 78 41/681 36 0 · Fax +49 (0) 78 41/681 36 25

www.btm-europe.de · info-sued@btm-europe.de





### Rechargeable battery clinch and pierce unit ULBG 602



[Europe]
Blechverbindungstechnik
GmbH

The **BTM clinch and pierce unit ULBG 602** has been designed as a mobile and robust hand held clinch unit with a very high joining force at low handling weight. Therefore, the **ULBG 602** is perfectly suitable for mobile use in- and outside a factory.

Due to its ergonomic and compact construction principle, easy handling is possible even with narrow dimensions.

The joining stroke is activated by one push button, when reaching the front position a retract stroke will be initiated automatically. The pressing procedure can be interrupted at any time.

#### Clinching procedure





# **Technical details: ULBG 602**



BTM [Europe] Blechverbindungstechnik GmbH Handwerkerstraße 6 · D-59597 Erwitte Tel.: +49 (0) 29 43/97 90-0 · Fax +49 (0) 29 43/97 90-90 www.btm-europe.de · info@btm-europe.de

| Weight with battery:                          | 4,1 kg unit only                                       |
|-----------------------------------------------|--------------------------------------------------------|
| Total weight:                                 | 5.6 kg with C-frame (38 mm throat depth)               |
| Max. clinch force:                            | 20 - 60 kN electronically adjustable                   |
| Stroke:                                       | 12-25 mm adjustable                                    |
| Cycle time: