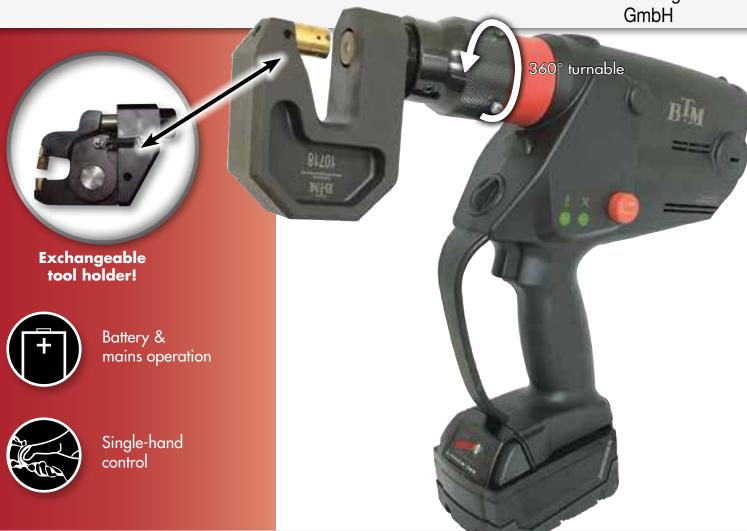

## Rechargeable battery clinch and pierce unit ULBG 602

[Europe]
Blechverbindungstechnik
GmbH

# **Features:**

- Clinch operation:
   Up to 6 mm in mild steel
   Up to 6 mm in aluminium
- Pierce operation:
   Max. sheet metal thickness depends on size of punching hole and material
- Ergonomic design
- Stroke limitation by mechanical device, electronically regulated
- Handling weight incl. rechargeable battery only 5.6 kg<sup>1</sup>

- Tool holder turnable to 360°
- Various tool holders available as C-frame and X-frame
- Quick press stroke with automatic back stroke via single handed control
- Powerful **Li-Ion** rechargeable battery for optimal power
- USB connection for process control
- also available with power supply unit (230 V/110 V)

### Rechargeable battery clinch and pierce unit ULBG 602

[Europe]
Blechverbindungstechnik
GmbH

The **BTM clinch and pierce unit ULBG 602** has been designed as a mobile and robust hand held clinch unit with a very high joining force at low handling weight. Therefore, the **ULBG 602** is perfectly suitable for mobile use in- and outside a factory.

Due to its ergonomic and compact construction principle, easy handling is possible even with narrow dimensions.

The joining stroke is activated by one push button, when reaching the front position a retract stroke will be initiated automatically. The pressing procedure can be interrupted at any time.