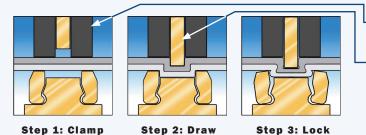

#### **HOW A TYPICAL BTM CLINCH JOINT IS MADE:**

Step 1: Clamps
- The stripper cla

**The stripper** clamps the materials to be joined.

Step 2: Draws

• The punch draws the material into the die.

Step 3: Locks

As the material flows into the die, the sides of the die expand, allowing the material to flow into an interlock.