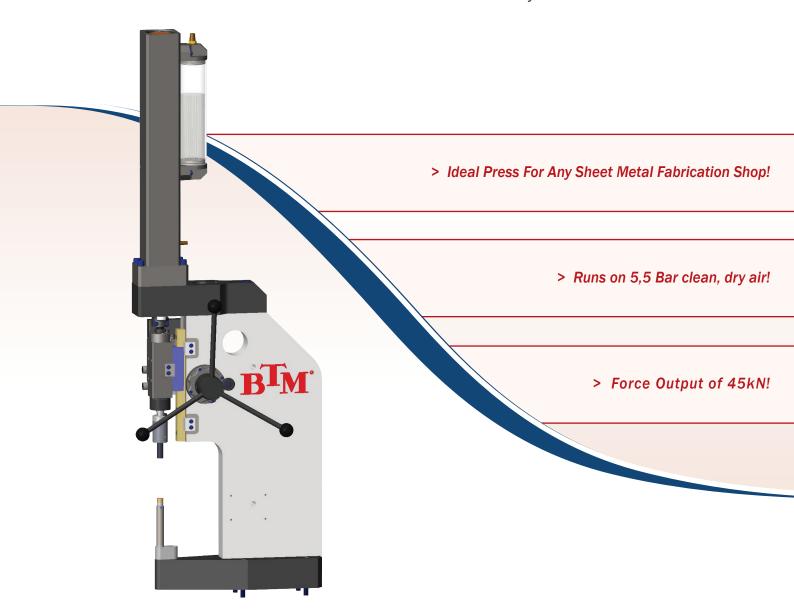

# **MCP-5** Manual Drive Cylinder Press

Air-Over-Oil Powered Manually Assisted Short-Stroke Press

www.btmcomp.com/manual-drive-cylinder-presses.html

www.btm-europe.de

#### **SAFETY NOTE**

It is the customer and/or user's responsibility to provide proper safety controls and/or guarding when a pinch point is present.

BTM's Manual Drive Cylinder Press offers you an affordable solution for your clinching, piercing, or short stroke pressing needs.

Designed wth sheet metal fabrication companies in mind, this press offers an economical alternative to more traditional, and expensive bench, floor, and tooling presses.