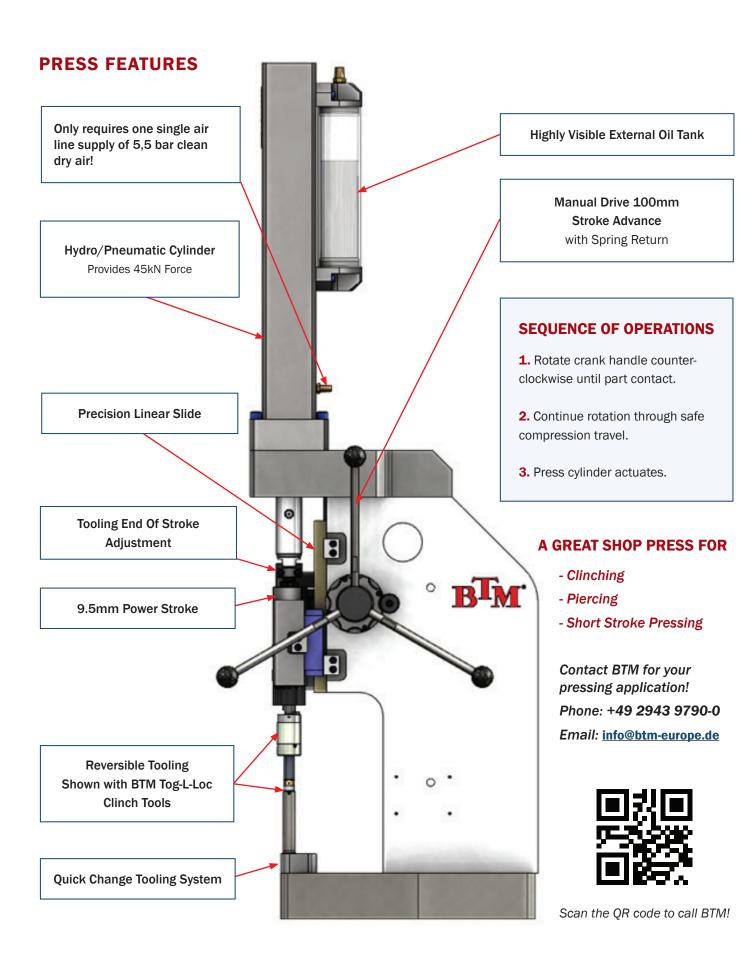

# **TABLE OF CONTENTS**

| PRESS FEATURES           | 3 |
|--------------------------|---|
| PRESS DIMENSIONS         | 4 |
| OPTIONS & ACCESSORIES    | 5 |
| HOW-TO-ORDER             | 6 |
| CLINCH TOOLING REFERENCE | 7 |