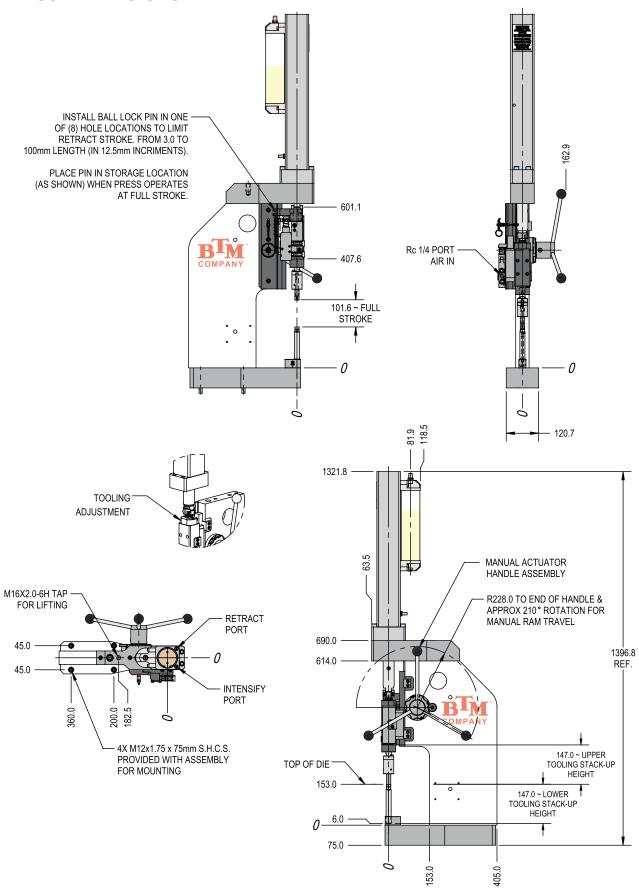

ps the materials to be joined.

Step 2: Draws

• The punch draws the material into the die.

Step 3: Locks

As the material flows into the die, the sides of the die expand, allowing the material to flow into an interlock.

#### TO LEARN MORE ABOUT BTM'S CLINCHING TECHNOLOGY, VISIT US ONLINE AT



www.btmcomp.com/clinching-solutions.html

# **TABLE OF CONTENTS**

| PRESS FEATURES           | 3 |
|--------------------------|---|
| PRESS DIMENSIONS         | 4 |
| OPTIONS & ACCESSORIES    | 5 |
| HOW-TO-ORDER             | 6 |
| CLINCH TOOLING REFERENCE | 7 |

I

BTM reserves the right to make changes to its literature without any prior notice. Go to <a href="https://www.btm-europe.de">www.btm-europe.de</a> for latest version.





# **MCP-5** MANUAL DRIVE CYLINDER PRESS

# PRESS DIMENSIONS



# MCP-5 MANUAL DRIVE CYLINDER PRESS

# **PRESS OPTIONS & ACCESSORIES**

## **OPTIONAL MOUNTING**



#### **BENCH LEG**

(BTM No. PD307211A)

Convert your press into a bench-top unit with this support leg.

**USE ORDER CODE:** 

BL



#### **RISER BASE**

(BTM No. PD307212A)

The Riser Base effectively converts your press into a floor press.

**USE ORDER CODE:** 

RB

# **OPTIONAL NESTING / LOCATING**



# **ADJUSTABLE FENCE ASSEMBLY**

(BTM No. PD307200F)

This Adjustable Fence Assembly helps you to nest/locate the parts being joined.

**USE ORDER CODE:** 

FA

# **HARDWARE**



#### **BALL RELEASE TOOL**

(BTM No. 044514)

This tool allows you to release ball-lock retention.

**USE ORDER CODE:** 

BRT



#### OTHER PRODUCTS FOR AUTOMATION

## Clamps



From heavy duty precision sealed l