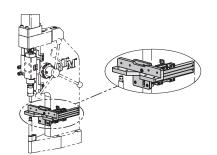

# **ADJUSTABLE FENCE ASSEMBLY**

(BTM No. PD307200F)

This Adjustable Fence Assembly helps you to nest/locate the parts being joined.

**USE ORDER CODE:** 

FA