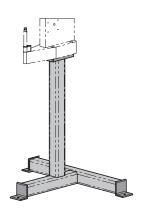

#### **BENCH LEG**

(BTM No. PD307211A)

Convert your press into a bench-top unit with this support leg.

**USE ORDER CODE:** 

BL

#### **RISER BASE**

(BTM No. PD307212A)

The Riser Base effectively converts your press into a floor press.

**USE ORDER CODE:** 

RB